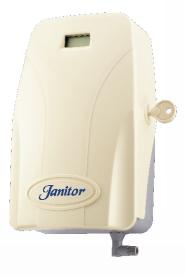

#### Janitorial LCD Automatic Dispenser

- Real Time Display (24 hr clock)
- Programmable Dispensing Interval (1 60 minutes)
- Programmable Time/Day selections
- · Built in Backflow Valve
- Interchangeable Right Angle or Straight Installation
- · Battery Low Indicator
- Dispensing Test Switch
- Key Lock Mechanism
- Installation Kit
- 600ml Refillable Fluid Bottle for longer lasting deep cleaning