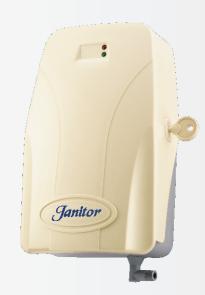

#### Janitorial LED Automatic Dispenser

- 3-interval settings of 7.5min (heavy), 15min (medium) & 30min (light)
- · Built in Backflow Valve
- Interchangeable Right Angle or Straight Installation
- · Low Bottle Indicator
- · Battery Low Indicator
- · Dispensing Test Switch
- Key Lock Mechanism
- Installation Kit
- 600 ml Refillable Fluid Bottle for longer lasting deep cleaning