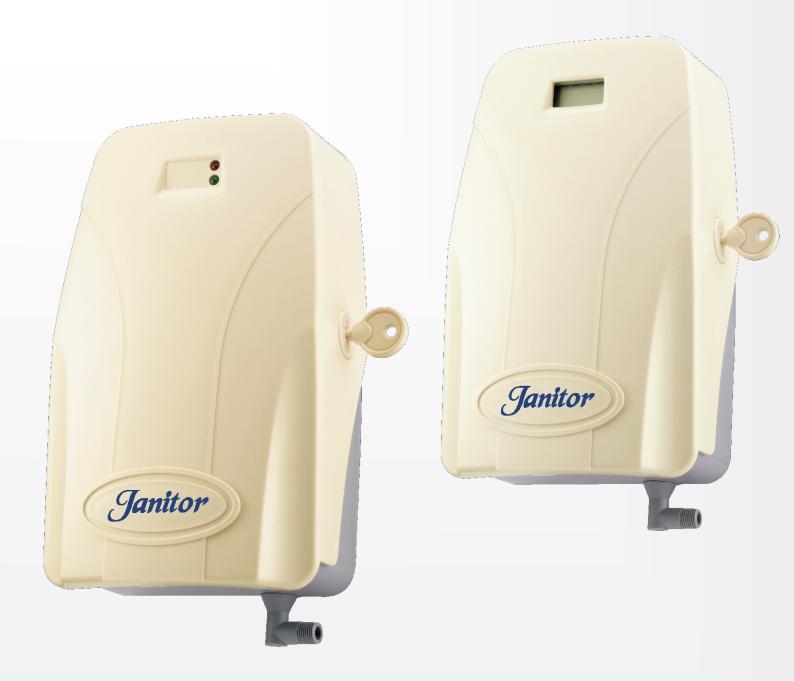

#### Janitorial LCD Automatic Dispenser

- Real Time Display (24 hr clock)
- Programmable Dispensing Interval (1 60 minutes)
- Programmable Time/Day selections
- · Built in Backflow Valve
- Interchangeable Right Angle or Straight Installation
- · Battery Low Indicator
- Dispensing Test Switch
- Key Lock Mechanism
- Installation Kit
- 600ml Refillable Fluid Bottle for longer lasting deep cleaning

#### Janitorial LED Automatic Dispenser

- 3-interval settings of 7.5min (heavy), 15min (medium) & 30min (light)
- · Built in Backflow Valve
- Interchangeable Right Angle or Straight Installation
- · Low Bottle Indicator
- · Battery Low Indicator
- · Dispensing Test Switch
- Key Lock Mechanism
- Installation Kit
- 600 ml Refillable Fluid Bottle for longer lasting deep cleaning